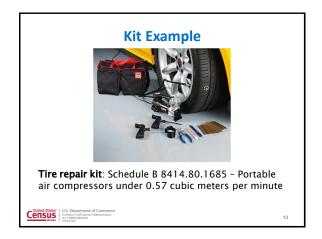

ng a case measuring less than<br>111.76 cm in height.                   | No.                          |         |                               |
|                               | 21           | Containing a case measuring 111.76 cm or<br>more but less than 121.92 cm in height        | No.                          |         |                               |
|                               | 31           | Containing a case measuring 121.92 cm or<br>more but less than 129.54 cm in height        | No.                          |         |                               |
|                               | 41           | Containing a case measuring 129.54 cm or                                                  |                              |         |                               |













## **General Rule of Interpretation 3** 3. For goods that can be classified in two or more areas: A. Choose the heading with the most specific or detailed description. B. Choose the heading that best describes the essential character. C. Choose the last heading in numerical order. Heading Description 1001 Wheat and meslin 1002 Rye 1003 Barley Census Based U.S. Department of Commen teoromics and Statistics Administration U.S. Chesits Bulkeau



## **General Rule of Interpretation 5**

5. Containers:



- A. Specially fitted containers, such as cases for cameras or instruments, are not classified when they are shipped together with the goods.
- B. Disposable packing materials and containers, such as bubble wrap and cardboard boxes, are not classified when they are used for packaging.

Unit