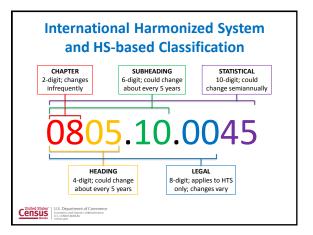

| Schedule 8 No<br>and Headings |              |                                                                                           | Init of Seco<br>uantity Quan |         |                               |
|-------------------------------|--------------|-------------------------------------------------------------------------------------------|------------------------------|---------|-------------------------------|
| 92                            | Ν            | lusical Instruments; Parts and Accessories of Such Articles                               |                              |         |                               |
| 92.01                         |              | Planos, including player planos; harpsichords and other keyboard<br>ringed instruments:   |                              |         |                               |
| 9201.10.0000 Upright planos   |              |                                                                                           | K2                           |         |                               |
| 9201.20.0000                  |              |                                                                                           | No.                          |         |                               |
| 9201.90.0000                  |              | Other No                                                                                  | h                            |         |                               |
|                               | Stat<br>Sul- | Article Description                                                                       | Unit                         |         | Rates of Duty                 |
| occreatory                    | fix          |                                                                                           | Quantity                     | General | Special                       |
| 9201                          |              | Planos, including player planos; harpsichords and other<br>keyboard stringed instruments: |                              |         |                               |
| 9201.10.00                    | _            | Upright planos.                                                                           |                              | 4.7%    | Free (A,AU,BH<br>CL,CO,E,IL,J |
|                               | 05           | Used.                                                                                     | No.                          |         | KR,MA,MX,O<br>P,PE,SG)        |
|                               | 11           | Other:<br>Containing a case measuring less than<br>111.76 cm in height.                   | No.                          |         |                               |
|                               | 21           | Containing a case measuring 111.76 cm or<br>more but less than 121.92 cm in height        | No.                          |         |                               |
|                               | 31           | Containing a case measuring 121.92 cm or<br>more but less than 129.54 cm in height        | No.                          |         |                               |
|                               | 41           | Containing a case measuring 129.54 cm or                                                  |                              |         |                               |